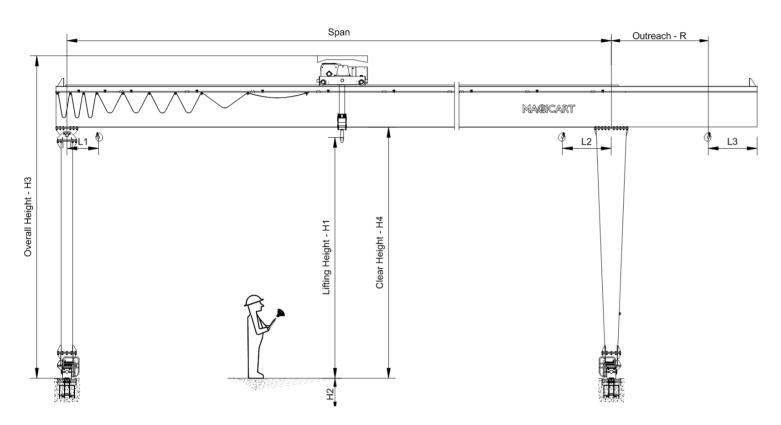

## **Single Girder Gantry Crane**

• Sketch for Info Checking

### **FRONT VIEW**

#### 1) Necessary Info needed from client for offer

2) More info needed from client if available

- SWL / Load Capacity
- Span (S)
- Max. Lifting Height (H1) Outreach R or L

- Travel Rail Length (L)
- Quantity of crane on rail Power Voltage
  - cialle off fall
- Efficient working hours each day Outdoor or Indoor
- Material details to liftPendent control or Remote control or Cabin control