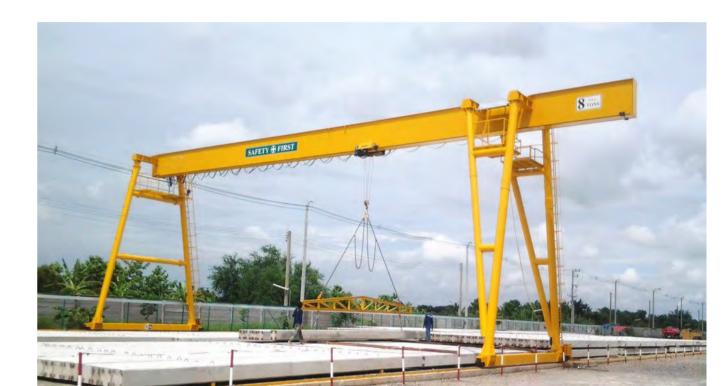

Through long-term unremitting efforts, MAGICART will provide clients with the best cost-effective products to fulfill its mission: **promote client's business!** 

- Single Girder Gantry Crane (1~12.5 ton)
- Double Girder Gantry Crane (5~800 ton)
- Semi-gantry Crane (1~20 ton)

# **Double Girder Gantry Crane**

Capacity: 5~800 t

| Capacity (ton) | Span (m)   | Max Lifting height (m) | Class      |
|----------------|------------|------------------------|------------|
| 5              | 5~35       | 3~25                   | <b>A</b> 5 |
| 10             | 5~35       | 3~25                   | A5         |
| 15             | 5~35       | 3~25                   | A5, A6, A7 |
| 20             | 5~35       | 3~25                   | A5, A6, A7 |
| 30             | 5~35       | 6~35                   | A5, A6, A7 |
| 50             | 5~35       | 6~35                   | A5, A6, A7 |
| 80             | 5~35       | 6~35                   | A5, A6, A7 |
| 100            | 5~35       | 6~35                   | A5, A6, A7 |
| 120 ~800       | 5~35       | 6~35                   | A5, A6, A7 |
| Customized     | Customized | Customized             | N/A        |