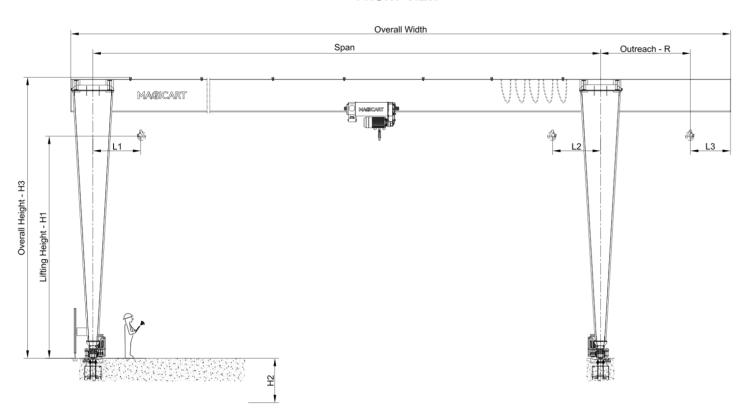

## **Single Girder Gantry Crane**

• Sketch for Info Checking

### **FRONT VIEW**

#### 1) Necessary Info needed from client for offer

2) More info needed from client if available

- SWL / Load Capacity
- Span (S)
- Max. Lifting Height (H1) Outreach R or L

- Travel Rail Length (L)
- Quantity of crane on rail Power Voltage
  - cialle off fall
- Efficient working hours each day Outdoor or Indoor
- Material details to liftPendent control or Remote control or Cabin control