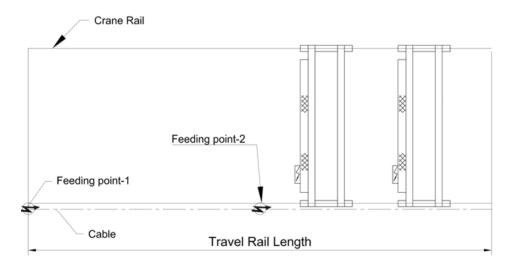

### **CRANE LAYOUT**

#### 1) Necessary Info needed from client for offer

2) More info needed from client if available

- SWL / Load Capacity
- Span (S)
- Max. Lifting Height (H1) Outreach R or L

- Travel Rail Length (L)
- Quantity of crane on rail Power Voltage
  - cialle off fall
- Efficient working hours each day Outdoor or Indoor
- Material details to liftPendent control or Remote control or Cabin control