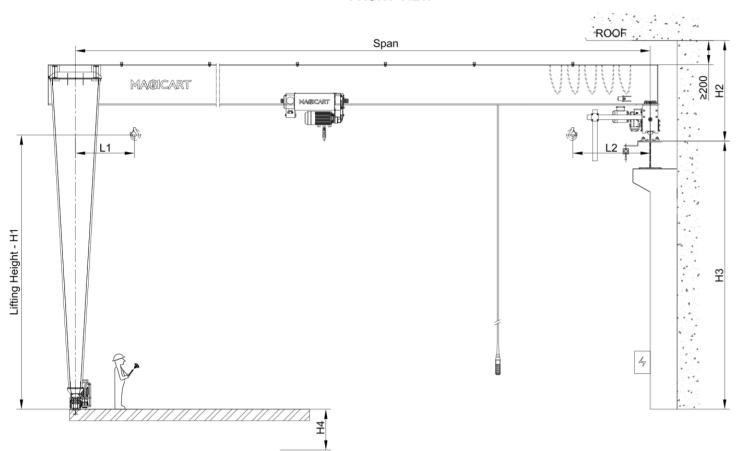

## **Semi-gantry Crane**

• Sketch for Info Checking

### FRONT VIEW

### 1) Necessary Info needed from client for offer

- SWL / Load Capacity
- Span (S)
- Max. Lifting Height (H1)

• Travel Rail Length (L)

• Efficient working hours each day

- Quantity of crane on rail Power Voltage
- 2) More info needed from client if available • Material details to lift
- Outdoor or Indoor