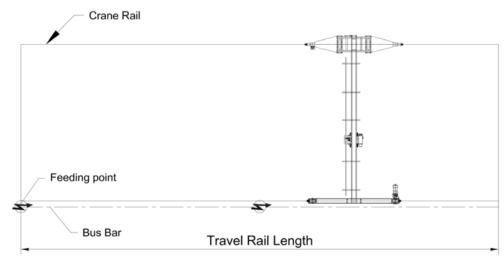

## **Single Girder Gantry Crane**

• Sketch for Info Checking

### **FRONT VIEW**

### **CRANE LAYOUT**

#### 1) Necessary Info needed from client for offer

2) More info needed from client if available

- SWL / Load Capacity
- Span (S)
- Max. Lifting Height (H1) Outreach R or L

- Travel Rail Length (L)
- Quantity of crane on rail Power Voltage
  - cialle off fall
- Efficient working hours each day Outdoor or Indoor
- Material details to liftPendent control or Remote control or Cabin control