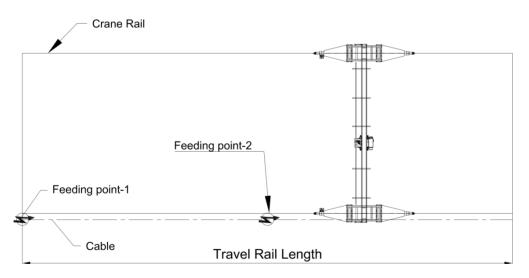

### **CRANE LAYOUT**

#### 1) Necessary Info needed from client for offer

2) More info needed from client if available

- SWL / Load Capacity
- Span (S)
- Max. Lifting Height (H1) Outreach R or L

- Travel Rail Length (L)
- Quantity of crane on rail Power Voltage
  - cialle off fall
- Efficient working hours each day Outdoor or Indoor
- Material details to liftPendent control or Remote control or Cabin control